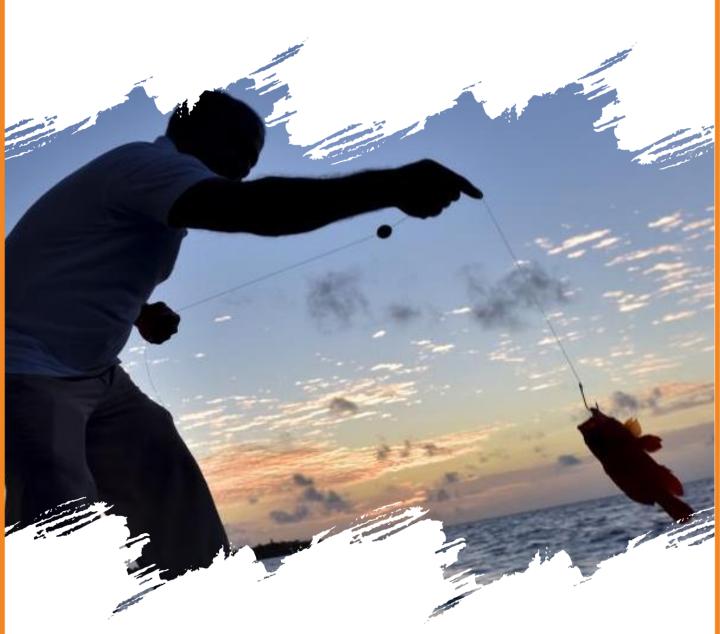

## Sunrise Fishing

Morning Fishing trip departing few minutes before sunrise to several different locations where fish are known to congregate. You can enjoy moment of sunrise over the horizon while do catch.

| DURATION             | 05:30HRS TO 07:30HRS   |
|----------------------|------------------------|
| MINIMUM PARTICIPANTS | 02 PERSONS             |
| REGULAR PRICE        | 75 USD NETT PER PERSON |
| ADAARAN              |                        |