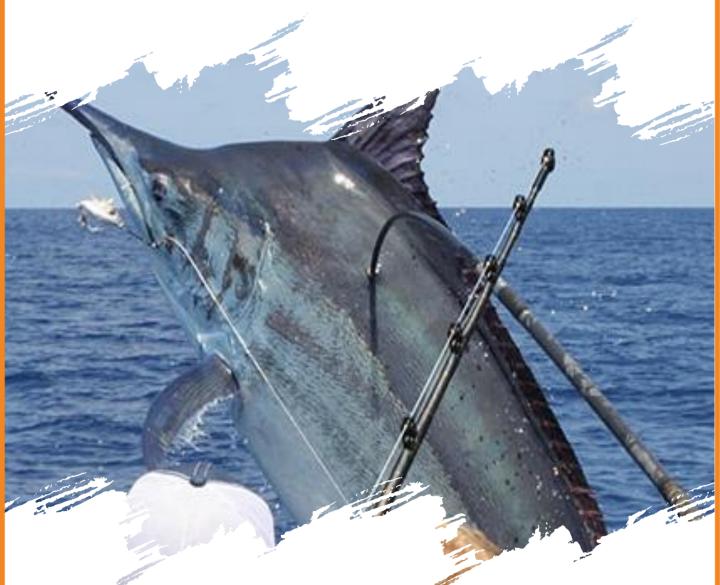

## Big Game Fishing

Big Game fishing in the beautiful Maldivian sea is quite an unforgettable experience. The catch varies depending on the time of the year however, most common catches are tuna, wahoo and barracuda.

| DURATION             | 17:30HRS TO 20:30HRS                                                               |
|----------------------|------------------------------------------------------------------------------------|
| MINIMUM PARTICIPANTS | 02 PERSONS                                                                         |
| REGULAR PRICE        | 300 USD NETT PER PERSON PER HOUR<br>MINIMUM TWO HOURS REQUIRED TO<br>COMMENCE TRIP |
|                      | N/                                                                                 |