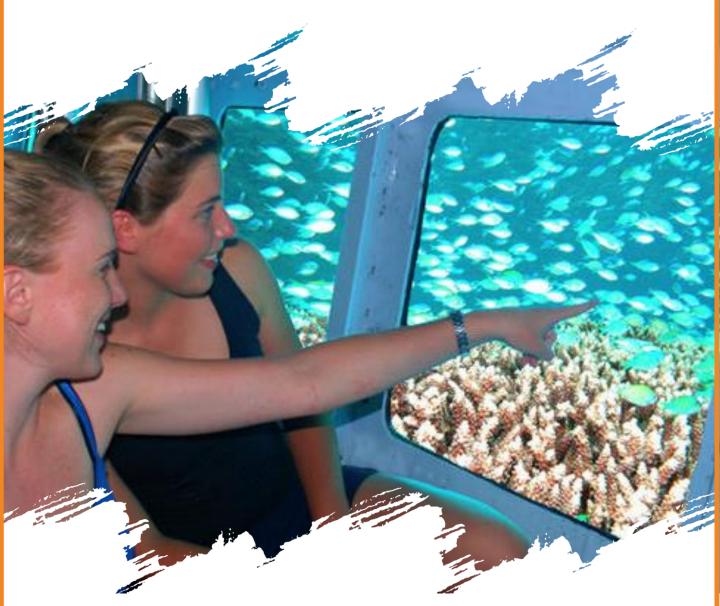

### Submarine Dive

Imagine yourself cruising through an underwater garden filled with tropical fish. This is exactly what you will experience during your 45-minute dive. On board the submarine you will descend to a submerged reef 45 meters beneath the surface. The exterior lights of the submarine will enable you to see the different types of fish taking shelter inside the cave.

| DURATION                           | 45 MINS                 |  |
|------------------------------------|-------------------------|--|
| MINIMUM PARTICIPANTS               | 10 PERSONS              |  |
| REGULAR PRICE                      | 150 USD NETT PER PERSON |  |
| ADAARAN<br>Odeet<br>HUDHURAN FUSHI |                         |  |