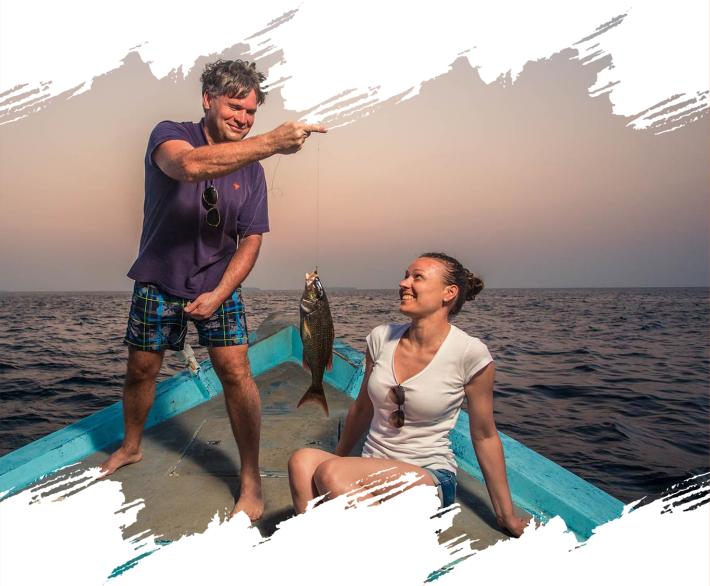

## Sunset Fishing with Kakka

Going out to sea in the evening just before the sun sets on a perfect day in the tropics is enchanting. After setting anchor close to the reef, get your fishing liner out and bait them up with the help of your guide who will teach you the basics of fishing with a simple line and a sharp hook. Enjoy stunning views of the setting sun until you make your catch. If you are lucky enough to catch a sizable catch, a meal featuring the fruits of your labor will be prepared by chef at the "Dhoni".

| DURATION                            | 17:30HRS TO 20:30HRS   |
|-------------------------------------|------------------------|
| MINIMUM PARTICIPANTS                | 04 PERSONS             |
| REGULAR PRICE                       | 85 USD NETT PER PERSON |
| ADAARAN<br>Oeleet<br>HUDHURAN FUSHI |                        |